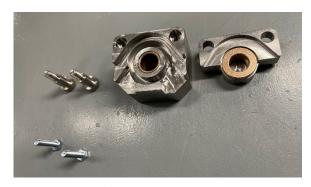

Pictures for each new kit are below:

Figure 1 - HT2551 assembly

Figure 2 - HT2550 kit

HT2550 can be used with the old Truesight cal shaft.

HT2551 can be used with the old Truesight block.