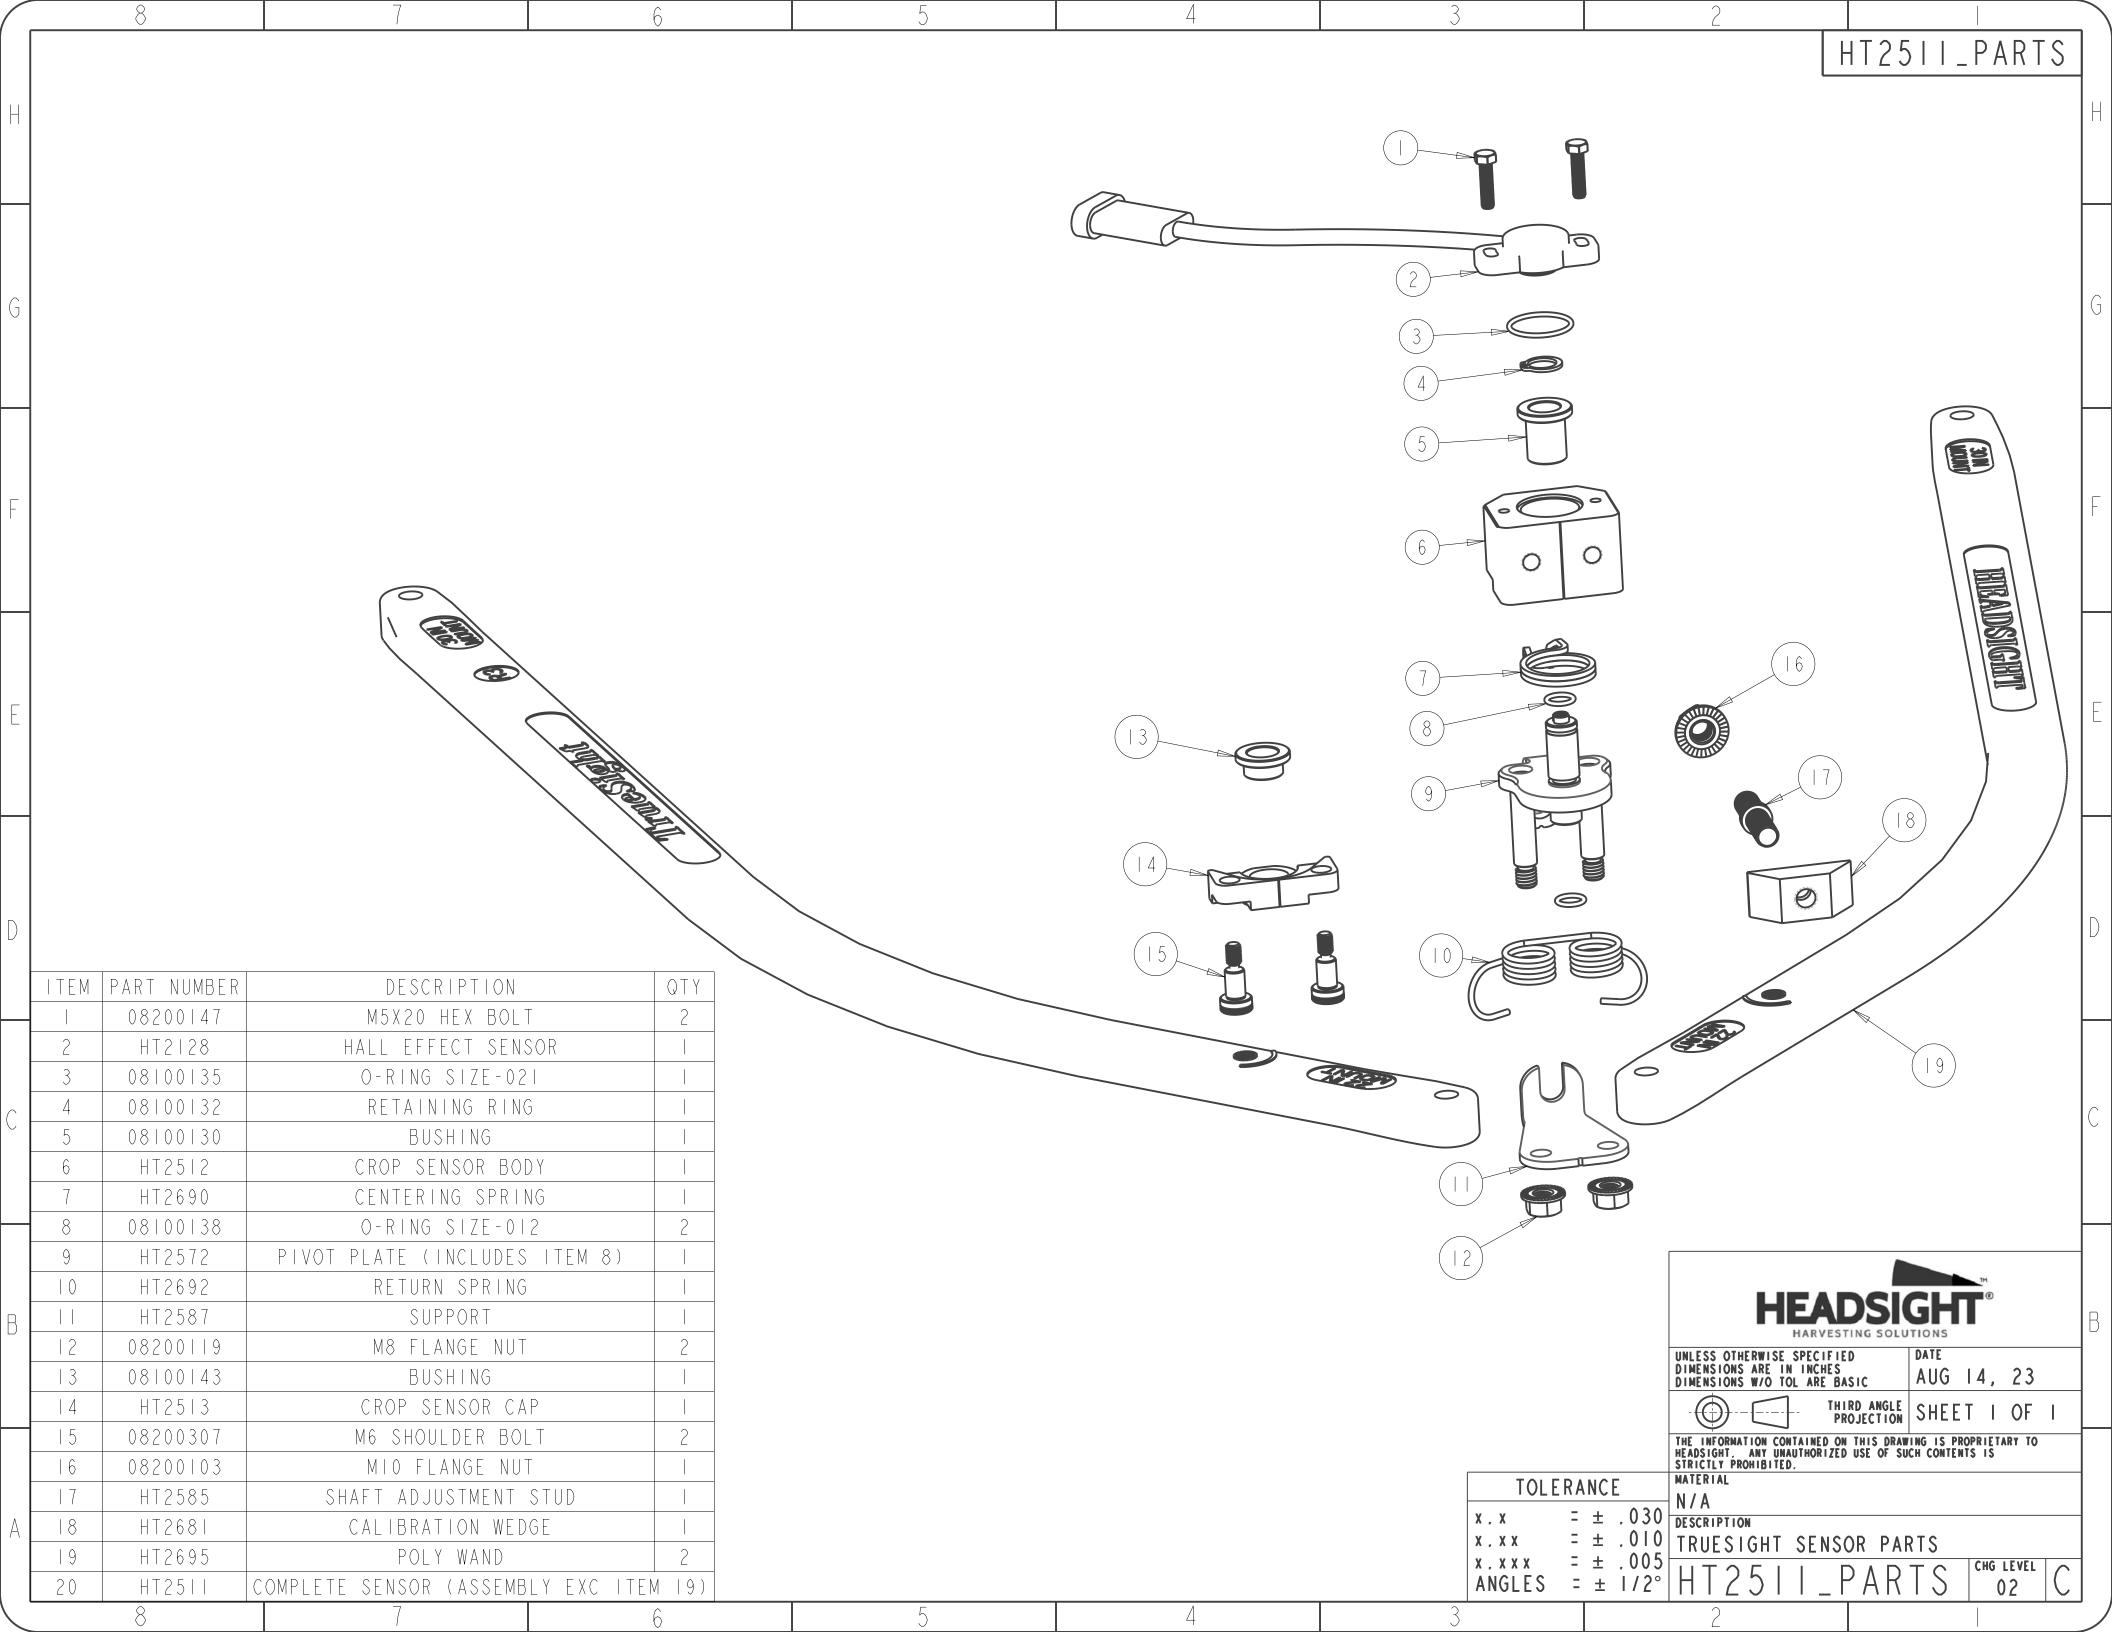

- 1) HT2128
- 2) HT2681
- 3) HT2690
- 4) HT2692
- 5) HT2695

All other parts are changing. They will be sold in "kits" rather than as individual parts.

| OLD PART | NEW PART | KIT TO SELL |
|----------|----------|-------------|
| HT2501   | HT2511   | HT2511      |
| HT2688   | HT2512   | HT2550      |
| HT2669   | HT2513   |             |
| HT2672   | HT2572   |             |
| HT2685   | HT2585   | HT2551      |
| HT2687   | HT2587   |             |