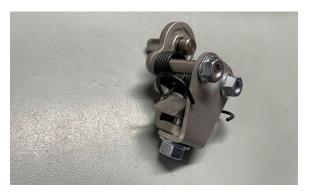

Pictures for each new kit are below:

Figure 1 - HT2551 assembly

Figure 2 - HT2550 kit

HT2550 can be used with the old Truesight cal shaft.

HT2551 can be used with the old Truesight block.